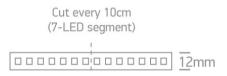

# 7835W/EW

Waterproof flexible LED light strip, with SMD2835 LEDs, 60LEDs/meter, 14,4W/meter.Supplied in 5 meters roll with white PCB and double adhesive tape for a better fixing, IP68.

Can be cut every 10cm (7-LED segment).

# Physical Specification

| Item Group           | 09 LED Strips & Profiles |
|----------------------|--------------------------|
| Family               | The 14,4W/m Outdoor 24V  |
| Order Code           | 7835W/EW                 |
| Material             | Silicone                 |
| Shape                | Rectangular              |
| Length               | 5000mm                   |
| Width                | 12mm                     |
| Surface Ceiling      | Yes                      |
| Surface Wall         | Yes                      |
| Surface Floor/Ground | Yes                      |
| Indoor               | Yes                      |
| Outdoor              | Yes                      |