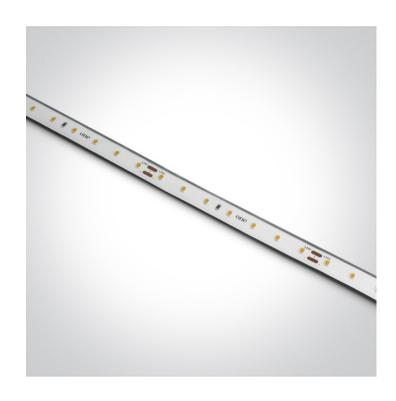

# 7835W/EW

Waterproof flexible LED light strip, with SMD2835 LEDs, 60LEDs/meter, 14,4W/meter.Supplied in 5 meters roll with white PCB and double adhesive tape for a better fixing, IP68.

Can be cut every 10cm (7-LED segment).

## Gallery