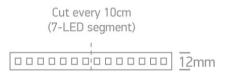

Can be cut every 10cm (7-LED segment).

Requires 24V DC constant voltage LED driver.

Complies with standard EN60598-1 and any other specific standards.

#### Dimensions