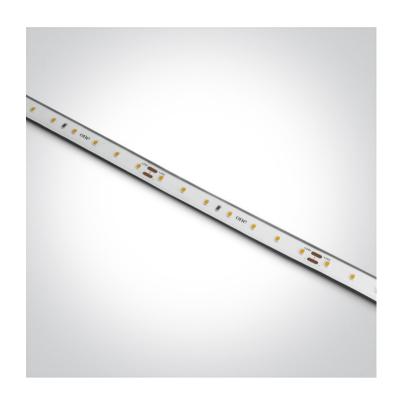

# **Product Datasheet**

09 LED Strips & Profiles>The 14,4W/m Outdoor 24V

7835W/C

Waterproof flexible LED light strip, with SMD2835 LEDs, 60LEDs/meter, 14,4W/meter.Supplied in 5 meters roll with white PCB and double adhesive tape for a better fixing, IP68.

Can be cut every 10cm (7-LED segment).

Requires 24V DC constant voltage LED driver.

Complies with standard EN60598-1 and any other specific standards.