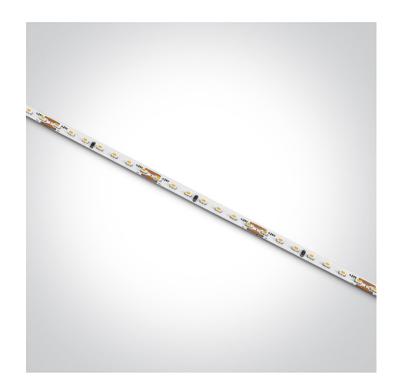

#### 09 LED Strips & Profiles>The Ultra Slim Range 24V

CE

Slim Flexible LED light strip, with SMD2110 LEDs, 196LEDs/meter, 14,4W/meter.Supplied in 5 meters roll with white PCB and double adhesive tape for a better fixing.

Can be cut every 3,5cm (7-LED segment).

Requires 24V DC constant voltage LED driver.

Complies with standard EN60598-1 and any other specific standards.

Dimensions

Cut every 3,5cm (7-LED segment)

Gallery

ŝ

Downloads