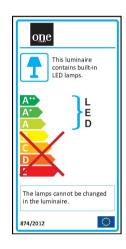

|
| Safety Class  |                  |
| Power(Watts)  | 9,6W/m           |
| IP Rating     | IP20             |
| Light Source  | LED built in     |
| LED Type      | SMD 2216         |
| LED Brand     | Refond           |
| LED Number    | 140LEDs/m        |
| F Mark        | F                |

| Colour Temperature   | 4000K   |
|----------------------|---------|
| Lumen Output         | 960lm/m |
| Light Efficiency     | 100lm/W |
| CRI                  | 90      |
| Illumination Diagram |         |



#### Packing Info

| Box Length | 24cm          |
|------------|---------------|
| Box Width  | 21,5cm        |
| Box Height | 2cm           |
| Box Weight | 0,18kg        |
| Pcs/Carton | 40            |
| Barcode    | 5291889054511 |
| HS Code    | 9405409989    |

#### Energy Label



#### Certification & Warranty

| Warranty       | 5 Years |
|----------------|---------|
| Weee Directive | Yes     |

# switch to one light!