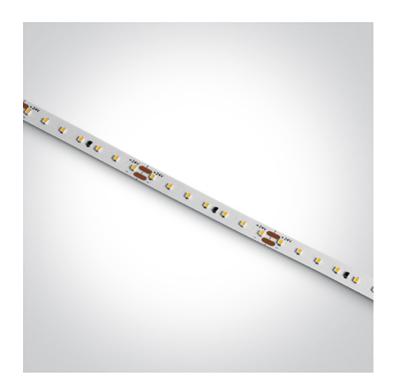

### 7829/C

Flexible LED light strip, with SMD2216 LEDs, 140LEDs/meter, 9,6W/meter.Supplied in 5 meters roll with white PCB and double adhesive tape for a better fixing.

Can be cut every 5cm (7-LED segment).