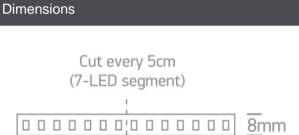

### 7829/C

Flexible LED light strip, with SMD2216 LEDs, 140LEDs/meter, 9,6W/meter.Supplied in 5 meters roll with white PCB and double adhesive tape for a better fixing.

Can be cut every 5cm (7-LED segment).