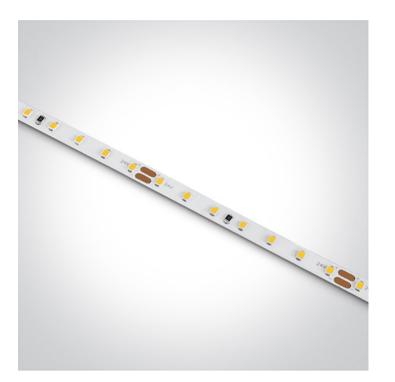

#### 09 LED Strips & Profiles>The Ultra Slim Range 24V

CE

Slim Flexible LED light strip, with SMD2216 LEDs, 140LEDs/meter, 9,6W/meter.Supplied in 5 meters roll with white PCB and double adhesive tape for a better fixing.

Can be cut every 5cm (7-LED segment).

Requires 24V DC constant voltage LED driver.

Complies with standard EN60598-1 and any other specific standards.

Dimensions

Cut every 5cm (7-LED segment)

Gallery

£);}

Downloads