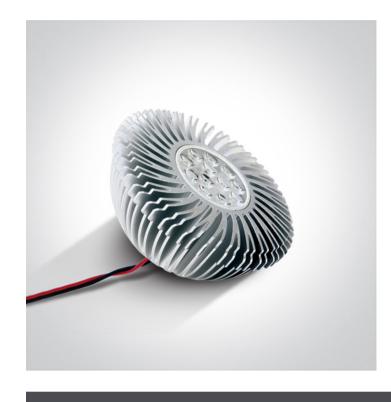

# 25 Lamps>R111 LED Dimmable

7512D/W/30

R111 LED Module 350mA.

Suitable for residential and commercial applications.

Requires 350mA driver.

Complies with standard EN62560 and any other specific standards.

Downloads

### **Physical Specification**

| Item Group | 25 Lamps          |
|------------|-------------------|
| Family     | R111 LED Dimmable |
| Order Code | 7512D/W/30        |
| Shape      | Circular          |
| Height     | 69mm              |
| Diameter   | 111mm             |