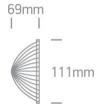

Dimensions

### **Physical Specification**

| Item Group | 25 Lamps          |
|------------|-------------------|
| Family     | R111 LED Dimmable |
| Order Code | 7512D/W/30        |
| Shape      | Circular          |
| Height     | 69mm              |
| Diameter   | 111mm             |