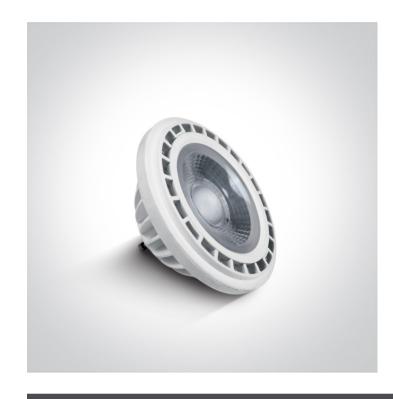

# 7315GD/W/45

Triac Dimmable R111 SMD LED GU10 15W 230V AC lamp.

Suitable for residential and commercial applications.

Complies with standard EN62560 and any other specific standards.

Downloads

Dimensions

| Physical S | Specification |
|------------|---------------|
|------------|---------------|

| Item Group | 25 Lamps               |
|------------|------------------------|
| Family     | R111 GU10 LED Dimmable |
| Order Code | 7315GD/W/45            |
| Shape      | Circular               |
| Height     | 69mm                   |
| Diameter   | 111mm                  |