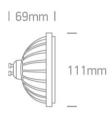

| Item Group | 25 Lamps               |
|------------|------------------------|
| Family     | R111 GU10 LED Dimmable |
| Order Code | 7315GD/W/45            |
| Shape      | Circular               |
| Height     | 69mm                   |
| Diameter   | 111mm                  |