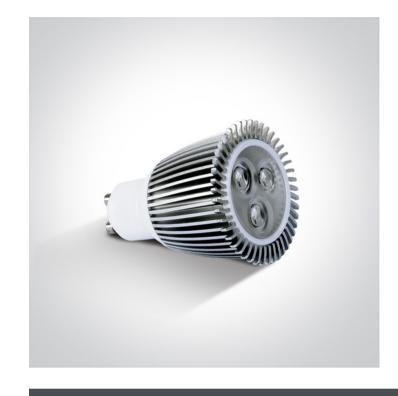

www.1-light.eu

25 Lamps>MR16 GU10 LED Dimmable

7308GD/D/45

MR16 GU10 Triac dimmable COB LED 7W 230V AC lamp.

Suitable for residential and commercial applications.

Complies with standard EN62560 and any other specific standards.

Downloads

Dimensions

| Physical | Specification |
|----------|---------------|
|----------|---------------|

| Item Group | 25 Lamps               |
|------------|------------------------|
| Family     | MR16 GU10 LED Dimmable |
| Order Code | 7308GD/D/45            |
| Shape      | Circular               |
| Height     | 66mm                   |
| Diameter   | 50mm                   |