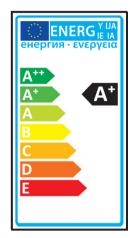

#### Energy Label

Energy Consumption

6,5kWh/1000h

| Certification & Warranty |          |
|--------------------------|----------|
|                          |          |
| Warranty                 | 2 Years  |
| Average Lifetime         | 25000hrs |
| Switching Cycles         | 70000    |
| Weee Directive           | Yes      |