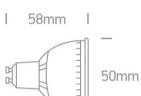

#### Dimensions

#### MR16 GU10 COB LED Dimmable

| Order Code | 7306KGD/C/45 |
|------------|--------------|
| Shape      | Circular     |
| Height     | 58mm         |
| Diameter   | 50mm         |

| Gear          | No            |
|---------------|---------------|
|               |               |
| Lamp          |               |
| Input Type    | Mains Voltage |
| Input Voltage | 220-240V      |
| 50 Hz         | Yes           |
| 60 Hz         | Yes           |
| Power(Watts)  | 6,5W          |
| IP Rating     | IP20          |
| Lamp Type     | LED           |
| Lamp Holder   | GU10          |
| LED Type      | СОВ           |
| LED Brand     | Epistar       |
| Dimmable      | Yes           |
| Dimmer type   | Triac         |