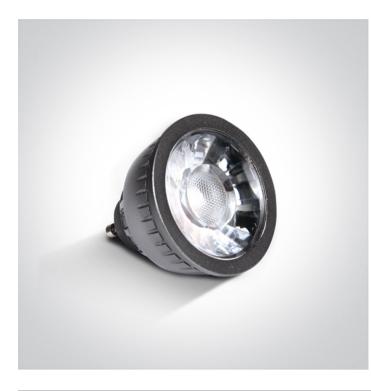

### 7306KGD/C/45

MR16 GU10 Triac dimmable COB LED 6,5W 230V AC lamp.

Suitable for residential and commercial applications.

Complies with standard EN62560 and any other specific standards.

#### MR16 GU10 COB LED Dimmable

| Order Code | 7306KGD/C/45 |
|------------|--------------|
| Shape      | Circular     |
| Height     | 58mm         |
| Diameter   | 50mm         |

| Gear          | No            |
|---------------|---------------|
|               |               |
| Lamp          |               |
| Input Type    | Mains Voltage |
| Input Voltage | 220-240V      |
| 50 Hz         | Yes           |
| 60 Hz         | Yes           |
| Power(Watts)  | 6,5W          |
| IP Rating     | IP20          |
| Lamp Type     | LED           |
| Lamp Holder   | GU10          |
| LED Type      | СОВ           |
| LED Brand     | Epistar       |
| Dimmable      | Yes           |
| Dimmer type   | Triac         |