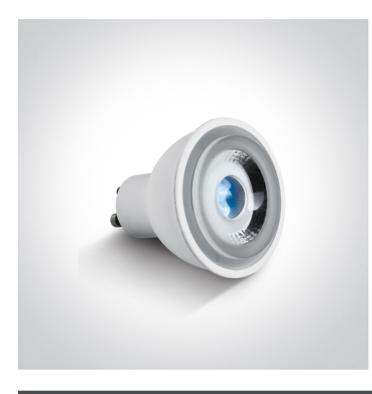

#### MR16 Blue COB LED GU10 6W 230V AC lamp.

Suitable for residential and commercial applications.

Complies with standard EN62560 and any other specific standards.

#### Gallery