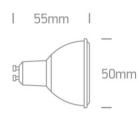

#### Dimensions

#### MR16 Colours

| Order Code | 7306CG/BL |
|------------|-----------|
| Shape      | Circular  |
| Height     | 55mm      |
| Diameter   | 50mm      |

| Gear          | No               |
|---------------|------------------|
|               |                  |
| Lamp          |                  |
| Input Type    | Constant Current |
| Input Voltage | 220-240V         |
| 50 Hz         | Yes              |
| 60 Hz         | Yes              |
| Power(Watts)  | 6W               |
| IP Rating     | IP20             |
| Lamp Type     | LED              |
| Lamp Holder   | GU10             |
| LED Type      | СОВ              |
| LED Brand     | Sanan            |
| Dimmable      | No               |