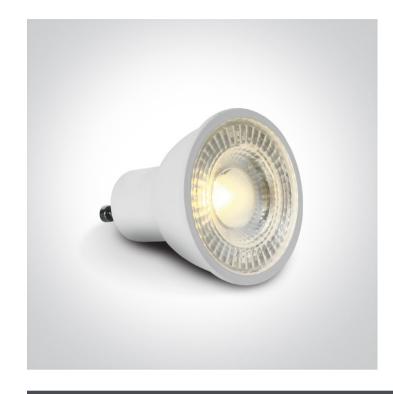

## New 2023 Edition 2>Lamps

7304GE/W

MR16 COB LED GU10 6W 230V Triac dimmable emergency lamp.

Power in emergency mode: 5W.

Charge time 5hrs.

Emergency duration: 3hrs

Complies with standard EN62560 and any other specific standards.

#### **Physical Specification**

| Item Group | New 2023 Edition 2 |
|------------|--------------------|
| Family     | Lamps              |
| Order Code | 7304GE/W           |
| Colour     | White              |
| Shape      | Circular           |
| Height     | 53mm               |
| Diameter   | 50mm               |

|            | 01              |
|------------|-----------------|
| Electrical | Characteristics |

Gear No

Lamp

| Input Type    | Mains Voltage |
|---------------|---------------|
| Input Voltage | 220-240V      |
| 50 Hz         | Yes           |
| 60 Hz         | Yes           |
| Power(Watts)  | 4W            |
| Lamp Type     | LED           |
| Lamp Holder   | GU10          |
| LED Type      | СОВ           |
| LED Brand     | Hongli        |
| Dimmable      | Yes           |
| Dimmer type   | Triac         |
|               |               |

#### Illumination Data

| Colour Temperature   | 3000K  |
|----------------------|--------|
| Lumen Output         | 300lm  |
| Light Efficiency     | 75lm/W |
| CRI                  | 90     |
| Beam Angle           | 60°    |
| Illumination Diagram |        |