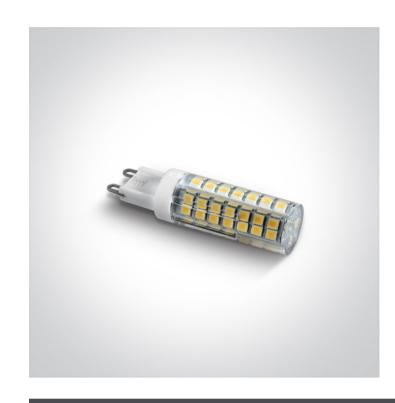

# 7106ALGD/W

Triac dimmable SMD LED G9 5W 230V AC lamp.

Suitable for residential and commercial applications.

Complies with standard EN62560 and any other specific standards.

Downloads

Dimensions

| 60mm | 1 |                |
|------|---|----------------|
|      | - | _<br>16mm<br>_ |

#### **Physical Specification**

| Item Group | 25 Lamps                       |
|------------|--------------------------------|
| Family     | G9 LED Dimmable & CCT Variable |
| Order Code | 7106ALGD/W                     |
| Shape      | Circular                       |
| Height     | 60mm                           |
| Diameter   | 16mm                           |
|            |                                |