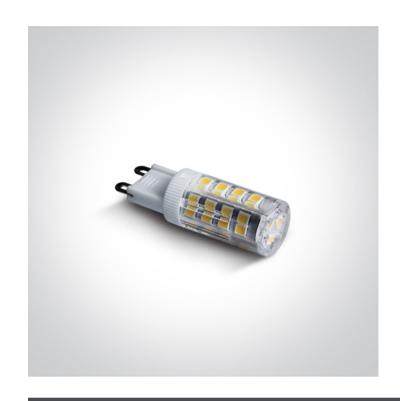

# 7103ALG/W

SMD LED G9 4W 230V AC lamp.

Suitable for residential and commercial applications.

Complies with standard EN62560 and any other specific standards.

## Physical Specification

| Item Group | 25 Lamps  |
|------------|-----------|
| Family     | G9 LED    |
| Order Code | 7103ALG/W |
| Shape      | Circular  |
| Height     | 50mm      |
| Diameter   | 16mm      |