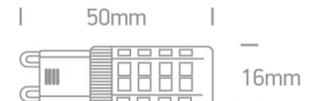

## Physical Specification

| Item Group | 25 Lamps  |
|------------|-----------|
| Family     | G9 LED    |
| Order Code | 7103ALG/W |
| Shape      | Circular  |
| Height     | 50mm      |
| Diameter   | 16mm      |