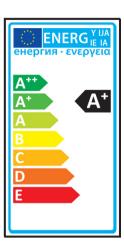

ion Data          |                  |
|                            |                  |
| Colour Temperature         | 3000K            |
| Lumen Output               | 300lm            |
| Light Efficiency           | 85,71lm/W        |
| CRI                        | 80               |
| Illumination Diagram       |                  |
|                            |                  |
| Packing Info               |                  |
|                            |                  |
| Box Length                 | 2cm              |
| Box Length  Box Width      | 2cm<br>2cm       |
| Box Width                  |                  |
| Box Width  Box Height      | 2cm<br>6,2cm     |
| Box Width                  | 2cm              |

Barcode 5291889048060
HS Code 8539500000

### Energy Label



Energy Consumption 3,5kWh/1000h

#### Certification & Warranty

| Warranty         | 2 Years  |
|------------------|----------|
| Average Lifetime | 15000hrs |
| Switching Cycles | 30000    |
| Weee Directive   | Yes      |

# switch to one light!