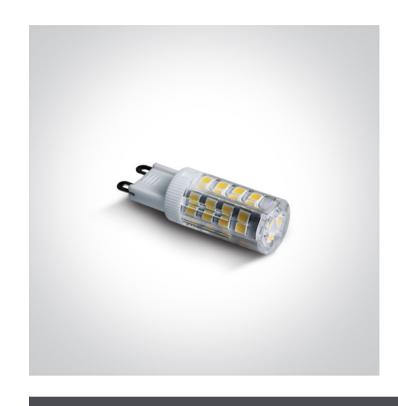

# 7103ALGD/W

Triac dimmable SMD LED G9 3,5W 230V AC lamp.

Suitable for residential and commercial applications.

Complies with standard EN62560 and any other specific standards.

Downloads

Dimensions

#### Gallery