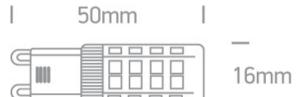

#### **Physical Specification**

| Item Group | 25 Lamps                       |
|------------|--------------------------------|
| Family     | G9 LED Dimmable & CCT Variable |
| Order Code | 7103ALGD/W                     |
| Shape      | Circular                       |
| Height     | 50mm                           |
| Diameter   | 16mm                           |