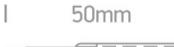

#### Dimensions

 $(\subset$ 

(c

#### 16mm

#### **Physical Specification**

Item Group

25 Lamps

|     | $\sim$ | <b>\</b> |
|-----|--------|----------|
|     | mi     |          |
| 1 0 |        | i y      |
|     |        |          |

G9 LED

| Order Code | 7103ALG/C |
|------------|-----------|
| Shape      | Circular  |
| Height     | 50mm      |
| Diameter   | 16mm      |