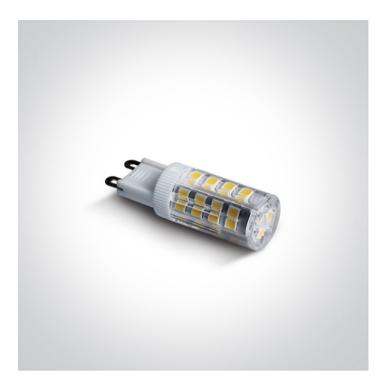

#### Gallery

#### **Physical Specification**

Item Group

25 Lamps

|     | $\sim$ | <b>\</b> |
|-----|--------|----------|
|     | mi     |          |
| 1 0 |        | i y      |
|     |        |          |

G9 LED

| Order Code | 7103ALG/C |
|------------|-----------|
| Shape      | Circular  |
| Height     | 50mm      |
| Diameter   | 16mm      |