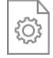

### Dimensions

## **Physical Specification**

| Item Group | 20 Garden & Underwater |
|------------|------------------------|
| Family     | LED Garden Spots       |
| Order Code | 7068/B/W               |
| Colour     | Black                  |
| Material   | Die Cast               |
| Shape      | Circular               |
| Height     | 100mm                  |
|            |                        |

| Diameter                   | 60mm             |
|----------------------------|------------------|
| Surface Ceiling            | Yes              |
| Surface Wall               | Yes              |
| Surface Floor/Ground       | Yes              |
| Outdoor                    | Yes              |
| Adjustable                 | 1 Direction      |
|                            |                  |
| Electrical Characteristics |                  |
|                            |                  |
| Gear                       | Built In         |
|                            |                  |
| Fitting + Driver           |                  |
| Input Voltage              | 220-240V         |
| 50 Hz                      | Yes              |
| 60 Hz                      | Yes              |
| Safety Class               |                  |
| Power(Watts)               | 6W               |
| IP Rating                  | IP65             |
| Light Source               | LED built in     |
| Dimmable                   | No               |
| Cable Length               | 200cm            |
| F Mark                     | F                |
|                            |                  |
| Fitting                    |                  |
| Input Type                 | Constant Current |
| Power(Watts)               | 5W               |
|                            |                  |