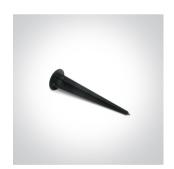

www.1-light.eu

7068/B/W

6W garden spot, COB LED, IP65, supplied with spike, for garden illumination.

Complies with standard EN60598-1 and any other specific standards.

## **Physical Specification**

| Item Group | 20 Garden & Underwater |
|------------|------------------------|
| Family     | LED Garden Spots       |
| Order Code | 7068/B/W               |
| Colour     | Black                  |
| Material   | Die Cast               |
| Shape      | Circular               |
| Height     | 100mm                  |
|            |                        |

| Diameter                   | 60mm             |
|----------------------------|------------------|
| Surface Ceiling            | Yes              |
| Surface Wall               | Yes              |
| Surface Floor/Ground       | Yes              |
| Outdoor                    | Yes              |
| Adjustable                 | 1 Direction      |
|                            |                  |
| Electrical Characteristics |                  |
|                            |                  |
| Gear                       | Built In         |
|                            |                  |
| Fitting + Driver           |                  |
| Input Voltage              | 220-240V         |
| 50 Hz                      | Yes              |
| 60 Hz                      | Yes              |
| Safety Class               |                  |
| Power(Watts)               | 6W               |
| IP Rating                  | IP65             |
| Light Source               | LED built in     |
| Dimmable                   | No               |
| Cable Length               | 200cm            |
| F Mark                     | F                |
|                            |                  |
| Fitting                    |                  |
| Input Type                 | Constant Current |
| Power(Watts)               | 5W               |
|                            |                  |