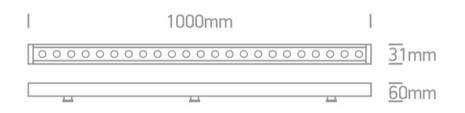

#### **Physical Specification**

| Item Group           | 21 Industrial & Floodlights    |
|----------------------|--------------------------------|
| Family               | The LED Wall Washers Aluminium |
| Order Code           | 7055B/C                        |
| Colour               | Grey                           |
| Material             | Aluminium                      |
| Shape                | Rectangular                    |
| Length               | 1000mm                         |
| Width                | 31mm                           |
| Height               | 60mm                           |
| Surface Ceiling      | Yes                            |
| Surface Wall         | Yes                            |
| Surface Floor/Ground | Yes                            |
|                      |                                |