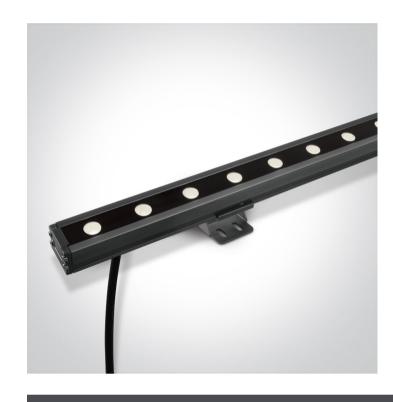

# 21 Industrial & Floodlights>The LED Wall Washers Aluminium

7055B/C

24x1W LED Wall Washers.

Connect Maximum 5pcs.

Requires 24V DC constant voltage LED driver.

Complies with standard EN60598-1 and any other specific standards.