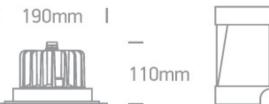

#### Dimensions

122mm

| Diameter             | 190mm |
|----------------------|-------|
| Cutout Hole Diameter | 175mm |
| Recessed wall        | Yes   |
| Inground             | Yes   |
| Underwater           | Yes   |
| Depth Required       | 130mm |
| Adjustable           | No    |
| IK Rating            | 10    |