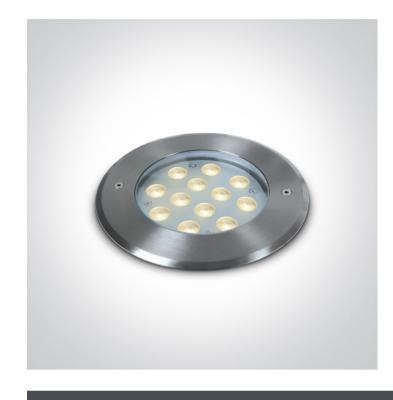

### **Product Datasheet**

www.1-light.eu

20 Garden & Underwater>The LED Underwater Range Stainless steel

69066D/C

12W underwater LED spot, IP68.

Requires 24V driver.

Complies with standard EN60598-1 and any other specific standards.

#### **Physical Specification**

| Item Group | 20 Garden & Underwater                   |
|------------|------------------------------------------|
| Family     | The LED Underwater Range Stainless steel |
| Order Code | 69066D/C                                 |
| Colour     | Stainless Steel                          |
| Material   | Stainless Steel 316                      |
| Shape      | Circular                                 |
| Height     | 122mm                                    |
|            |                                          |

| Diameter             | 190mm |
|----------------------|-------|
| Cutout Hole Diameter | 175mm |
| Recessed wall        | Yes   |
| Inground             | Yes   |
| Underwater           | Yes   |
| Depth Required       | 130mm |
| Adjustable           | No    |
| IK Rating            | 10    |

#### **Electrical Characteristics**

| Fitting       |                  |
|---------------|------------------|
| Input Type    | Constant Voltage |
| Input Voltage | 24V DC           |
| Safety Class  |                  |
| Power(Watts)  | 12W              |
| IP Rating     | IP68             |
| Light Source  | LED built in     |
| LED Type      | SMD 3030         |
| LED Brand     | Bridgelux        |
| LED Number    | 12               |
| Cable Length  | 500cm            |