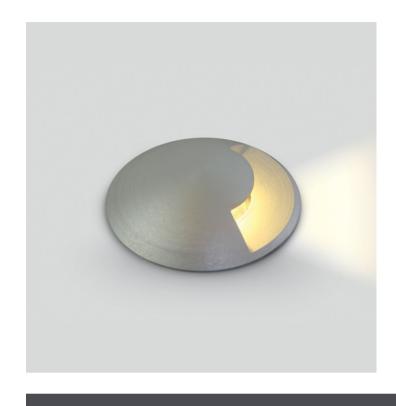

## **Product Datasheet**

19 Wall Recessed & Inground>The Inground Medium Series 3W Aluminium

69016B/W

3W COB LED inground, aluminium, for path illumination., IK10, IP67.

Supplied with non-dimmable LED driver.

#### Gallery