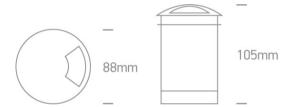

## Physical Specification

| Item Group | 19 Wall Recessed & Inground             |
|------------|-----------------------------------------|
| Family     | The Inground Medium Series 3W Aluminium |
| Order Code | 69016B/W                                |
| Colour     | Aluminium                               |
| Material   | Aluminium                               |
| Shape      | Circular                                |
| Height     | 105mm                                   |
|            |                                         |

| Diameter             | 88mm                 |
|----------------------|----------------------|
| Cutout Hole Diameter | 77mm                 |
| Inground             | Yes                  |
| Depth Required       | 105mm+300mm drainage |
| Indoor               | Yes                  |
| Outdoor              | Yes                  |
| IK Rating            | 10                   |
|                      |                      |
|                      |                      |