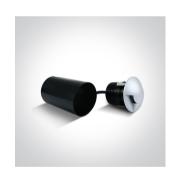

## **Product Datasheet**

19 Wall Recessed & Inground>The Inground Medium Series 3W Aluminium

69016B/W



3W COB LED inground, aluminium, for path illumination., IK10, IP67.

Supplied with non-dimmable LED driver.

Complies with standard EN60598-1 and any other specific standards.



Downloads









Dimensions



#### Gallery



## Physical Specification

| Item Group | 19 Wall Recessed & Inground             |
|------------|-----------------------------------------|
| Family     | The Inground Medium Series 3W Aluminium |
| Order Code | 69016B/W                                |
| Colour     | Aluminium                               |
| Material   | Aluminium                               |
| Shape      | Circular                                |
| Height     | 105mm                                   |
|            |                                         |

| Diameter             | 88mm                 |
|----------------------|----------------------|
| Cutout Hole Diameter | 77mm                 |
| Inground             | Yes                  |
| Depth Required       | 105mm+300mm drainage |
| Indoor