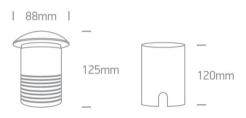

#### Dimensions

#### **Physical Specification**

| Item Group | 19 Wall Recessed & Inground     |
|------------|---------------------------------|
| Family     | The Inground Medium Series GU10 |
| Order Code | 69016BG                         |
| Colour     | Aluminium                       |
| Material   | Aluminium                       |
| Shape      | Circular                        |
| Height     | 125mm                           |
|            |                                 |

| Diameter                   | 88mm                 |
|----------------------------|----------------------|
| Cutout Hole Diameter       | 80mm                 |
| Inground                   | Yes                  |
| Depth Required             | 130mm+300mm drainage |
| Indoor                     | Yes                  |
| Outdoor                    | Yes                  |
| IK Rating                  | 10                   |
|                            |                      |
| Electrical Characteristics |                      |
|                            |                      |
| Gear                       | No                   |
|                            |                      |
| Fitting + Driver           |                      |
| Input Voltage              | 100-240V             |
| 50 Hz                      | Yes                  |
| 60 Hz                      | Yes                  |
| Safety Class               |                      |
| Power(Watts)               | 10W                  |
| IP Rating                  | IP67                 |
| Light Source               | Replaceable lamp     |
| Lamp Holder                | GU10                 |
| Number of Lamps            | 1                    |
| Dimmable                   | N/A                  |
| Cable Length               | 200cm                |
| F Mark                     | F                    |
|                            |                      |
| Ilumination Data           |                      |
|                            |                      |
| Illumination Diagram       |                      |
|                            |                      |
| Packing Info               |                      |
| Poy Longth                 | 19 5cm               |
| Box Length                 | 18,5cm               |