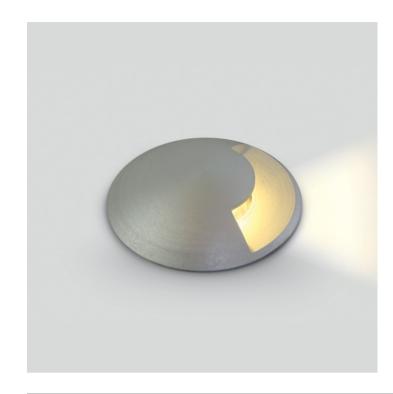

## **Product Datasheet**

19 Wall Recessed & Inground>The Inground Medium Series GU10

69016BG

Inground MR16 fitting with GU10 lampholder, IK10, IP67.

Complies with standard EN60598-1 and any other specific standards.

#### **Physical Specification**

| Item Group | 19 Wall Recessed & Inground     |
|------------|---------------------------------|
| Family     | The Inground Medium Series GU10 |
| Order Code | 69016BG                         |
| Colour     | Aluminium                       |
| Material   | Aluminium                       |
| Shape      | Circular                        |
| Height     | 125mm                           |
|            |                                 |

| Diameter                   | 88mm                 |
|----------------------------|----------------------|
| Cutout Hole Diameter       | 80mm                 |
| Inground                   | Yes                  |
| Depth Required             | 130mm+300mm drainage |
| Indoor                     | Yes                  |
| Outdoor                    | Yes                  |
| IK Rating                  | 10                   |
|                            |                      |
| Electrical Characteristics |                      |
|                            |                      |
| Gear                       | No                   |
|                            |                      |
| Fitting + Driver           |                      |
| Input Voltage              | 100-240V             |
| 50 Hz                      | Yes                  |
| 60 Hz                      | Yes                  |
| Safety Class               |                      |
| Power(Watts)               | 10W                  |
| IP Rating                  | IP67                 |
| Light Source               | Replaceable lamp     |
| Lamp Holder                | GU10                 |
| Number of Lamps            | 1                    |
| Dimmable                   | N/A                  |
| Cable Length               | 200cm                |
| F Mark                     | F                    |
|                            |                      |
| Ilumination Data           |                      |
|                            |                      |
| Illumination Diagram       |                      |
|                            |                      |
| Packing Info               |                      |
| Poy Longth                 | 19 5cm               |
| Box Length                 | 18,5cm               |