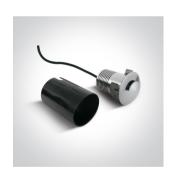

#### Gallery

| Diameter                   | 88mm                 |
|----------------------------|----------------------|
| Cutout Hole Diameter       | 80mm                 |
| Inground                   | Yes                  |
| Depth Required             | 130mm+300mm drainage |
| Indoor                     | Yes                  |
| Outdoor                    | Yes                  |
| IK Rating                  | 10                   |
|                            |                      |
| Electrical Characteristics |                      |
|                            |                      |
| Gear                       | No                   |
|                            |                      |
| Fitting + Driver           |                      |
| Input Voltage              | 100-240V             |
| 50 Hz                      | Yes                  |
| 60 Hz                      | Yes                  |
| Safety Class               |                      |
| Power(Watts)               | 10W                  |
| IP Rating                  | IP67                 |
| Light Source               | Replaceable lamp     |
| Lamp Holder                | GU10                 |
| Number of Lamps            | 1                    |
| Dimmable                   | N/A                  |
| Cable Length               | 200cm                |
| F Mark                     | F                    |
|                            |                      |
| Ilumination Data           |                      |
|                            |                      |
| Illumination Diagram       |                      |
|                            |                      |
| Packing Info               |                      |
| Poy Longth                 | 19 5cm               |
| Box Length                 | 18,5cm               |