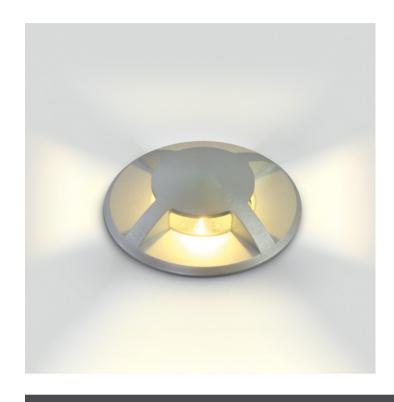

#### Gallery

# **Product Datasheet**

19 Wall Recessed & Inground>The Inground Medium Series 3W Aluminium

69016A/W

3W COB LED inground, aluminium, for path illumination., IK10, IP67.

Supplied with non-dimmable LED driver.