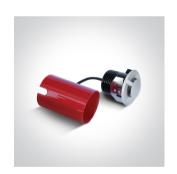

# **Product Datasheet**

19 Wall Recessed & Inground>The Inground Medium Series 3W Aluminium

69016A/W



3W COB LED inground, aluminium, for path illumination., IK10, IP67.

Supplied with non-dimmable LED driver.

Complies with standard EN60598-1 and any other specific standards.



Downloads









Dimensions



#### Gallery



#### **Physical Specification**

| Item Group | 19 Wall Recessed & Inground             |
|------------|-----------------------------------------|
| Family     | The Inground Medium Series 3W Aluminium |
| Order Code | 69016A/W                                |
| Colour     | Aluminium                               |
| Material   | Aluminium                               |
| Shape      | Circular                                |
| Height     | 105mm                                   |

| Diameter             | 88mm                 |
|----------------------|----------------------|
| Cutout Hole Diameter | 77mm                 |
| Inground             | Yes                  |
| Depth Required       | 105mm+300mm drainage |
| Indoor               | Yes                  |
| Outdoor