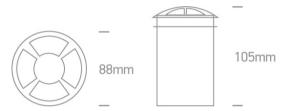

#### **Physical Specification**

| Item Group | 19 Wall Recessed & Inground             |
|------------|-----------------------------------------|
| Family     | The Inground Medium Series 3W Aluminium |
| Order Code | 69016A/W                                |
| Colour     | Aluminium                               |
| Material   | Aluminium                               |
| Shape      | Circular                                |
| Height     | 105mm                                   |

| Diameter             | 88mm                 |
|----------------------|----------------------|
| Cutout Hole Diameter | 77mm                 |
| Inground             | Yes                  |
| Depth Required       | 105mm+300mm drainage |
| Indoor               | Yes                  |
| Outdoor              | Yes                  |
| IK Rating            | 10                   |
|                      |                      |
|                      |                      |