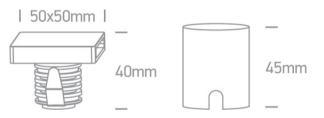

#### Dimensions

| Length 5               | 50mm |
|------------------------|------|
| Width 5                | 50mm |
| Height 4               | 45mm |
| Cutout Hole Diameter 3 | 35mm |
| Recessed wall          | Yes  |
| Depth Required 5       | 55mm |
| Indoor                 | Yes  |
| Outdoor                | Yes  |
| IK Rating              | 8    |