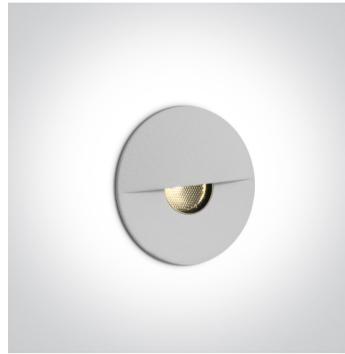

### **Product** Datasheet

www.1-light.eu

68070/W/W

19 Wall Recessed & Inground>Indoor/Outdoor Decorative Wall Recessed Aluminium

1W 350mA LED wall recessed light, IP65, ideal for both indoor and outdoor installation.

# FamilyIndoor/Outdoor Decorative Wall Recessed AluminiumOrder Code68070/W/WValid From1ColourWhiteMaterialAluminium

| Shape                | Circular |
|----------------------|----------|
| Height               | 37mm     |
| Diameter             | 42mm     |
| Cutout Hole Diameter | 30mm     |
| Recessed wall        | Yes      |
| Depth Required       | 60mm     |
| Indoor               | Yes      |
| Outdoor              | Yes      |
| Adjustable           | No       |
| IK Rating            | 8        |