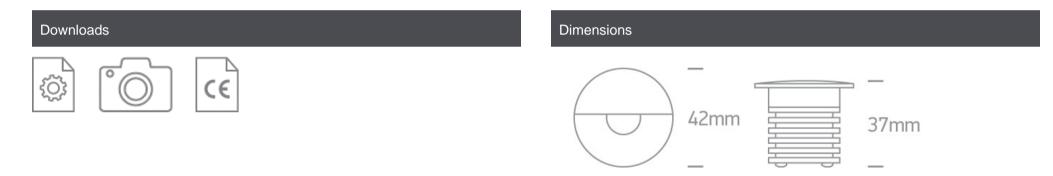

# FamilyIndoor/Outdoor Decorative Wall Recessed AluminiumOrder Code68070/W/WValid From1ColourWhiteMaterialAluminium

| Shape                | Circular |
|----------------------|----------|
| Height               | 37mm     |
| Diameter             | 42mm     |
| Cutout Hole Diameter | 30mm     |
| Recessed wall        | Yes      |
| Depth Required       | 60mm     |
| Indoor               | Yes      |
| Outdoor              | Yes      |
| Adjustable           | No       |
| IK Rating            | 8        |