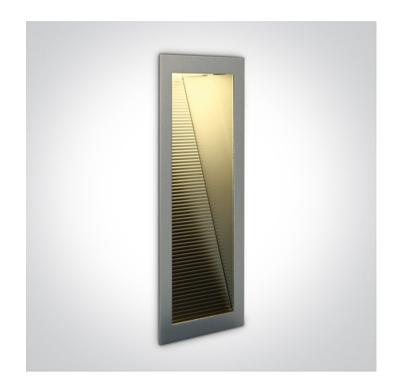

### **Product Datasheet**

19 Wall Recessed & Inground>Indoor Dark Light Wall Recessed

68008/G/D

1W, Wall recessed LED light, ideal for step and corridor illumination.

Requires 350mA driver.

Complies with standard EN60598-1 and any other specific standards.

### Physical Specification Item Group

| Item Group         | 19 Wall Recessed & Inground     |
|--------------------|---------------------------------|
| Family             | Indoor Dark Light Wall Recessed |
| Order Code         | 68008/G/D                       |
| Colour             | Grey                            |
| Material           | Die Cast                        |
| Shape              | Rectangular                     |
| Length             | 80mm                            |
| Width              | 237mm                           |
| Height             | 38mm                            |
| Cutout Hole Width  | 65mm                            |
| Cutout Hole Length | 212mm                           |
| Recessed wall      | Yes                             |
| Depth Required     | 90mm                            |
| Indoor             | Yes                             |
| Adjustable         | No                              |
|                    |                                 |