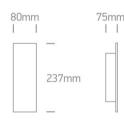

#### Dimensions

### Physical Specification Item Group

| Item Group         | 19 Wall Recessed & Inground     |
|--------------------|---------------------------------|
| Family             | Indoor Dark Light Wall Recessed |
| Order Code         | 68008/G/D                       |
| Colour             | Grey                            |
| Material           | Die Cast                        |
| Shape              | Rectangular                     |
| Length             | 80mm                            |
| Width              | 237mm                           |
| Height             | 38mm                            |
| Cutout Hole Width  | 65mm                            |
| Cutout Hole Length | 212mm                           |
| Recessed wall      | Yes                             |
| Depth Required     | 90mm                            |
| Indoor             | Yes                             |
| Adjustable         | No                              |
|                    |                                 |