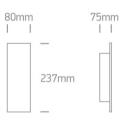

#### Dimensions

## Physical Specification Item Group

| Item Group         | 19 Wall Recessed & Inground     |
|--------------------|---------------------------------|
| Family             | Indoor Dark Light Wall Recessed |
| Order Code         | 68008/G/BL                      |
| Colour             | Grey                            |
| Material           | Die Cast                        |
| Shape              | Rectangular                     |
| Length             | 80mm                            |
| Width              | 237mm                           |
| Height             | 38mm                            |
| Cutout Hole Width  | 65mm                            |
| Cutout Hole Length | 212mm                           |
| Recessed wall      | Yes                             |
| Depth Required     | 90mm                            |
| Indoor             | Yes                             |
| Adjustable         | No                              |
|                    |                                 |