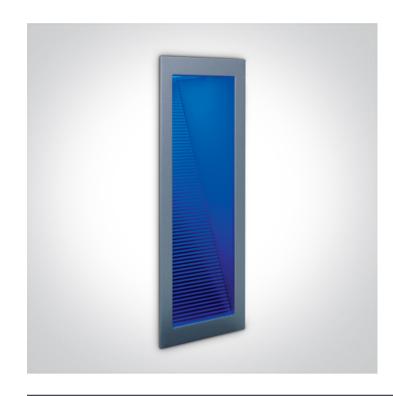

#### 68008/G/BL

1W, Wall recessed LED light, ideal for step and corridor illumination.

Requires 350mA driver.

Complies with standard EN60598-1 and any other specific standards.

## Physical Specification Item Group

| Item Group         | 19 Wall Recessed & Inground     |
|--------------------|---------------------------------|
| Family             | Indoor Dark Light Wall Recessed |
| Order Code         | 68008/G/BL                      |
| Colour             | Grey                            |
| Material           | Die Cast                        |
| Shape              | Rectangular                     |
| Length             | 80mm                            |
| Width              | 237mm                           |
| Height             | 38mm                            |
| Cutout Hole Width  | 65mm                            |
| Cutout Hole Length | 212mm                           |
| Recessed wall      | Yes                             |
| Depth Required     | 90mm                            |
| Indoor             | Yes                             |
| Adjustable         | No                              |
|                    |                                 |

#### Illumination Data

| Colour Temperature   | Blue |
|----------------------|------|
| Illumination Diagram |      |
| Dark Light           | Yes  |