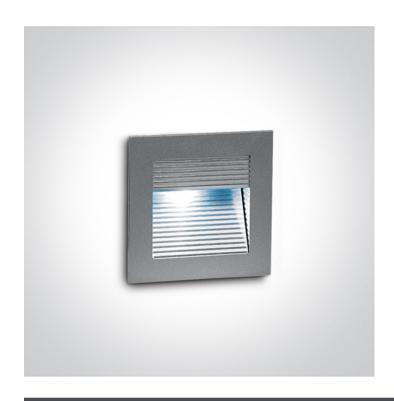

### 68005/G/GR

1W, Wall recessed LED light, ideal for step and corridor illumination.

Requires 350mA driver.

Complies with standard EN60598-1 and any other specific standards.

## Physical Specification

| Item Group         | 19 Wall Recessed & Inground     |
|--------------------|---------------------------------|
| Family             | Indoor Dark Light Wall Recessed |
| Order Code         | 68005/G/GR                      |
| Colour             | Grey                            |
| Material           | Die Cast                        |
| Shape              | Rectangular                     |
| Length             | 90mm                            |
| Width              | 90mm                            |
| Height             | 35mm                            |
| Cutout Hole Width  | 73mm                            |
| Cutout Hole Length | 73mm                            |
| Recessed wall      | Yes                             |
| Depth Required     | 40mm                            |
| Indoor             | Yes                             |
| Adjustable         | No                              |
|                    |                                 |