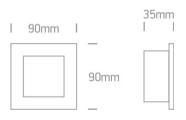

### Dimensions

## Physical Specification

| Item Group         | 19 Wall Recessed & Inground     |
|--------------------|---------------------------------|
| Family             | Indoor Dark Light Wall Recessed |
| Order Code         | 68005/G/GR                      |
| Colour             | Grey                            |
| Material           | Die Cast                        |
| Shape              | Rectangular                     |
| Length             | 90mm                            |
| Width              | 90mm                            |
| Height             | 35mm                            |
| Cutout Hole Width  | 73mm                            |
| Cutout Hole Length | 73mm                            |
| Recessed wall      | Yes                             |
| Depth Required     | 40mm                            |
| Indoor             | Yes                             |
| Adjustable         | No                              |
|                    |                                 |