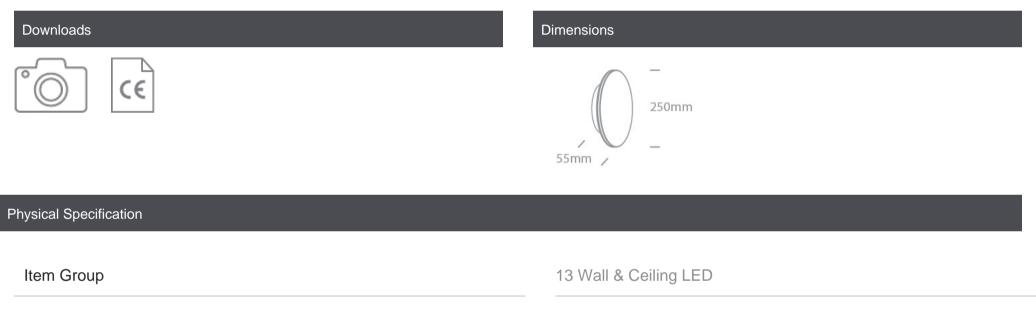

PC

Circular

| Height       | 55mm  |
|--------------|-------|
| Diameter     | 250mm |
| Surface Wall | Yes   |
| Indoor       | Yes   |
| Outdoor      | Yes   |