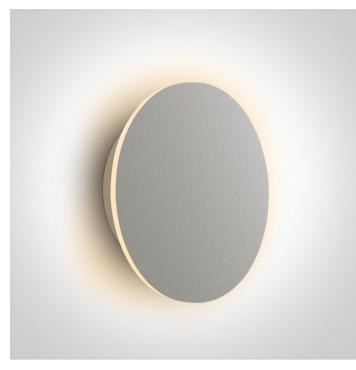

### 67532/W/W

15W LED Wall and Ceiling Dark light.

Complete with 190mA TRIAC dimmable LED driver.

Complies with standard EN60598-1 and any other specific standards.

| Family |
|--------|
|--------|

Order Code

Colour

Material

**Diffuser Material** 

Shape

The Backlight Range

67532/W/W

White

Aluminium

PC

Circular

| Height       | 55mm  |
|--------------|-------|
| Diameter     | 250mm |
| Surface Wall | Yes   |
| Indoor       | Yes   |
| Outdoor      | Yes   |

#### Illumination Data

| Colour Temperature   | 3000K     |
|----------------------|-----------|
| Lumen Output         | 1100lm    |
| Light Efficiency     | 73,33lm/W |
| CRI                  | 80        |
| Illumination Diagram |           |
| Dark Light           | Yes       |