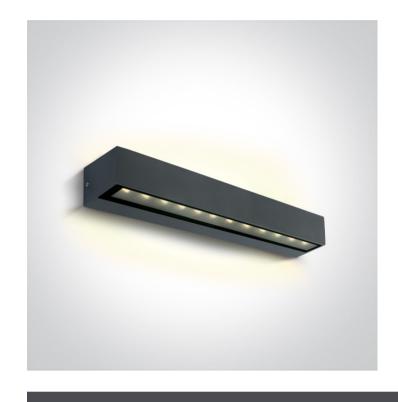

## 67526B2/AN/W

2x10W Wall light, IP65.

Complete with 500mA driver.

Complies with standard EN60598-1 and any other specific standards.

Downloads

Dimensions

#### **Physical Specification**

| Item Group   | New 2023 Edition 2 |
|--------------|--------------------|
| Family       | Wall & Ceiling LED |
| Order Code   | 67526B2/AN/W       |
| Colour       | Anthracite         |
| Material     | Die Cast           |
| Shape        | Rectangular        |
| Length       | 380mm              |
| Width        | 76mm               |
| Height       | 66mm               |
| Surface Wall | Yes                |
| Indoor       | Yes                |
| Outdoor      | Yes                |