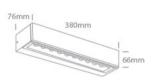

#### **Physical Specification**

| Item Group   | New 2023 Edition 2 |
|--------------|--------------------|
| Family       | Wall & Ceiling LED |
| Order Code   | 67526B2/AN/W       |
| Colour       | Anthracite         |
| Material     | Die Cast           |
| Shape        | Rectangular        |
| Length       | 380mm              |
| Width        | 76mm               |
| Height       | 66mm               |
| Surface Wall | Yes                |
| Indoor       | Yes                |
| Outdoor      | Yes                |