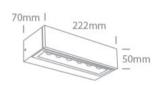

## **Physical Specification**

| Item Group   | New 2023 Edition 2 |
|--------------|--------------------|
| Family       | Wall & Ceiling LED |
| Order Code   | 67526B1/AN/W       |
| Colour       | Anthracite         |
| Material     | Die Cast           |
| Shape        | Rectangular        |
| Length       | 222mm              |
| Width        | 70mm               |
| Height       | 50mm               |
| Surface Wall | Yes                |
| Indoor       | Yes                |
| Outdoor      | Yes                |
|              |                    |