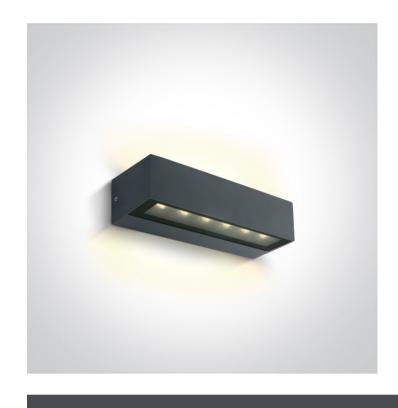

## 67526B1/AN/W

2x6W Wall light, IP65.

Complete with 300mA driver.

Complies with standard EN60598-1 and any other specific standards.

Downloads

Dimensions

## **Physical Specification**

| Item Group   | New 2023 Edition 2 |
|--------------|--------------------|
| Family       | Wall & Ceiling LED |
| Order Code   | 67526B1/AN/W       |
| Colour       | Anthracite         |
| Material     | Die Cast           |
| Shape        | Rectangular        |
| Length       | 222mm              |
| Width        | 70mm               |
| Height       | 50mm               |
| Surface Wall | Yes                |
| Indoor       | Yes                |
| Outdoor      | Yes                |
|              |                    |