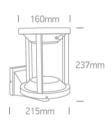

#### Dimensions

#### **Physical Specification**

| Item Group        | 20 Garden & Underwater |
|-------------------|------------------------|
| Family            | Solar Cages            |
| Order Code        | 67496/B/EW             |
| Colour            | Black                  |
| Material          | Aluminium              |
| Diffuser Material | Glass                  |
| Shape             | Circular               |
| Height            | 237mm                  |
| Diameter          | 160mm                  |
| Surface Wall      | Yes                    |
| Outdoor           | Yes                    |
| Adjustable        | No                     |