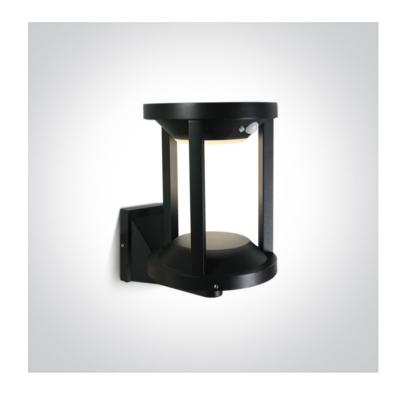

### 67496/B/EW

2W Solar Wall Light with movement sensor and 3 modes of function.

9 hours Operation.

Complete with 2200mA lithium battery

Complies with standard EN60598-1 and any other specific standards.

#### **Physical Specification**

| Item Group        | 20 Garden & Underwater |
|-------------------|------------------------|
| Family            | Solar Cages            |
| Order Code        | 67496/B/EW             |
| Colour            | Black                  |
| Material          | Aluminium              |
| Diffuser Material | Glass                  |
| Shape             | Circular               |
| Height            | 237mm                  |
| Diameter          | 160mm                  |
| Surface Wall      | Yes                    |
| Outdoor           | Yes                    |
| Adjustable        | No                     |