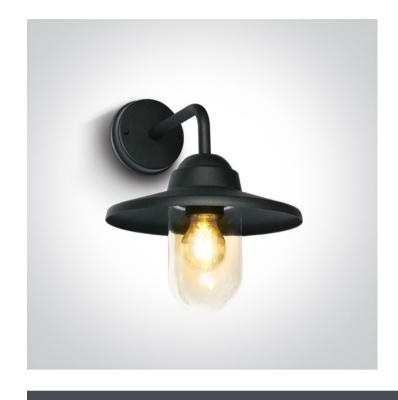

## 20 Garden & Underwater>Retro Wall Lantern

67408/B

40W E27 Metal + glass

Complies with standard EN60598-1 and any other specific standards.

#### **Physical Specification**

| Item Group        | 20 Garden & Underwater |
|-------------------|------------------------|
| Family            | Retro Wall Lantern     |
| Order Code        | 67408/B                |
| Colour            | Black                  |
| Material          | Metal                  |
| Diffuser Material | Glass                  |
| Shape             | Rectangular            |
| Length            | 320mm                  |
| Width             | 340mm                  |
| Height            | 250mm                  |
| Surface Wall      | Yes                    |
| Outdoor           | Yes                    |