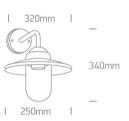

#### Dimensions

#### **Physical Specification**

| Item Group        | 20 Garden & Underwater |
|-------------------|------------------------|
| Family            | Retro Wall Lantern     |
| Order Code        | 67408/B                |
| Colour            | Black                  |
| Material          | Metal                  |
| Diffuser Material | Glass                  |
| Shape             | Rectangular            |
| Length            | 320mm                  |
| Width             | 340mm                  |
| Height            | 250mm                  |
| Surface Wall      | Yes                    |
| Outdoor           | Yes                    |