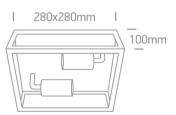

## 20 Garden & Underwater>The Romantic Outdoor Range

67406D/B

2x40W E27 Stainless steel 201 + tempered glass

Complies with standard EN60598-1 and any other specific standards.

Downloads

Dimensions

#### **Physical Specification**

| Item Group        | 20 Garden & Underwater     |
|-------------------|----------------------------|
| Family            | The Romantic Outdoor Range |
| Order Code        | 67406D/B                   |
| Colour            | Black                      |
| Material          | Stainless Steel 201        |
| Diffuser Material | Glass                      |
| Shape             | Circular                   |
| Height            | 280mm                      |
| Diameter          | 100mm                      |
| Surface Ceiling   | Yes                        |
| Indoor            | Yes                        |
| Outdoor           | Yes                        |