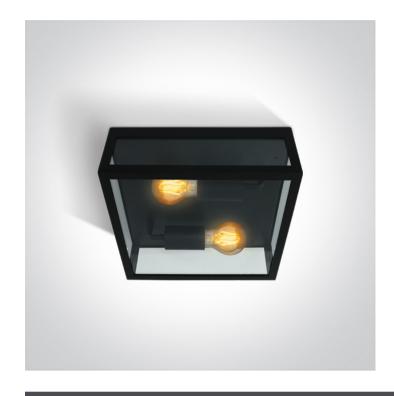

## 20 Garden & Underwater>The Romantic Outdoor Range

67406D/B

2x40W E27 Stainless steel 201 + tempered glass

Complies with standard EN60598-1 and any other specific standards.

Downloads

Dimensions

#### **Physical Specification**

| Item Group        | 20 Garden & Underwater     |
|-------------------|----------------------------|
| Family            | The Romantic Outdoor Range |
| Order Code        | 67406D/B                   |
| Colour            | Black                      |
| Material          | Stainless Steel 201        |
| Diffuser Material | Glass                      |
| Shape             | Circular                   |
| Height            | 280mm                      |
| Diameter          | 100mm                      |
| Surface Ceiling   | Yes                        |
| Indoor            | Yes                        |
| Outdoor           | Yes                        |

| Electrical Characteristics |                  |
|----------------------------|------------------|
| Gear                       | No               |
|                            |                  |
| Fitting + Driver           |                  |
| Input Voltage              | 100-240V         |
| 50 Hz                      | Yes              |
| 60 Hz                      | Yes              |
| Safety Class               |                  |
| Power(Watts)               | 2x40W            |
| IP Rating                  | IP43             |
| Light Source               | Replaceable lamp |
| Lamp Holder                | E27              |
| Number of Lamps            | 1                |
| Dimmable                   | N/A              |
| F Mark                     | F                |
|                            |                  |
| Illumination Data          |                  |
| Illumination Diagram       |                  |
|                            |                  |
|                            |                  |
| Packing Info               |                  |
| Pcs/Carton                 | 2                |
| Barcode                    | 5291889050780    |
|                            |                  |