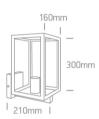

Dimensions

## **Physical Specification**

| Item Group        | 20 Garden & Underwater     |
|-------------------|----------------------------|
| Family            | The Romantic Outdoor Range |
| Order Code        | 67406C/B                   |
| Colour            | Black                      |
| Material          | Stainless Steel 201        |
| Diffuser Material | Glass                      |
| Shape             | Circular                   |
| Height            | 160mm                      |
| Diameter          | 300mm                      |
| Recessed wall     | Yes                        |
| Indoor            | Yes                        |
| Outdoor           | Yes                        |
|                   |                            |