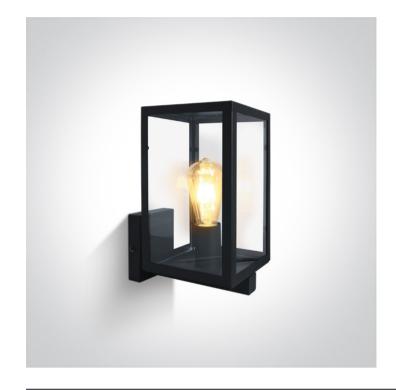

## **Product Datasheet**

20 Garden & Underwater>The Romantic Outdoor Range

67406C/B

40W E27 Stainless steel 201 + tempered glass

Complies with standard EN60598-1 and any other specific standards.

Downloads