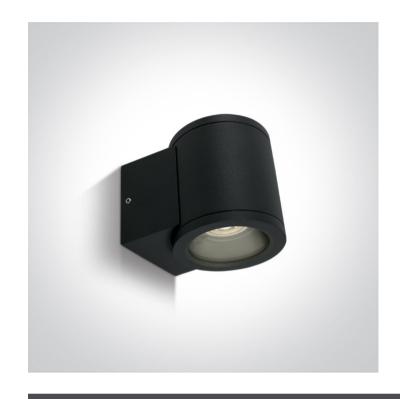

## **Product Datasheet**

13 Wall & Ceiling>The GU10 Outdoor Wall Lights Die cast

67400A/B

35W MR16 GU10 Die Cast, Outdoor Wall Lights.

Complies with standard EN60598-1 and any other specific standards

Downloads

## **Physical Specification**

| Item Group   | 13 Wall & Ceiling                     |
|--------------|---------------------------------------|
| Family       | The GU10 Outdoor Wall Lights Die cast |
| Order Code   | 67400A/B                              |
| Colour       | Black                                 |
| Material     | Die Cast                              |
| Shape        | Circular                              |
| Height       | 90mm                                  |
| Diameter     | 80mm                                  |
| Surface Wall | Yes                                   |
| Indoor       | Yes                                   |
| Outdoor      | Yes                                   |
| Adjustable   | No                                    |