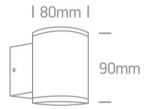

Dimensions

## **Physical Specification**

| Item Group   | 13 Wall & Ceiling                     |
|--------------|---------------------------------------|
| Family       | The GU10 Outdoor Wall Lights Die cast |
| Order Code   | 67400A/B                              |
| Colour       | Black                                 |
| Material     | Die Cast                              |
| Shape        | Circular                              |
| Height       | 90mm                                  |
| Diameter     | 80mm                                  |
| Surface Wall | Yes                                   |
| Indoor       | Yes                                   |
| Outdoor      | Yes                                   |
| Adjustable   | No                                    |