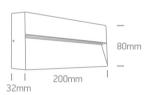

#### **Physical Specification**

| Item Group        | 14 Wall & Ceiling LED                           |
|-------------------|-------------------------------------------------|
| Family            | Square Indoor/Outdoor Wall Dark Lights Die cast |
| Order Code        | 67359B/AN/W                                     |
| Colour            | Anthracite                                      |
| Material          | Die Cast                                        |
| Diffuser Material | Glass                                           |
| Shape             | Rectangular                                     |
| Length            | 200mm                                           |
| Width             | 800mm                                           |
| Height            | 32mm                                            |
| Surface Wall      | Yes                                             |
| Indoor            | Yes                                             |