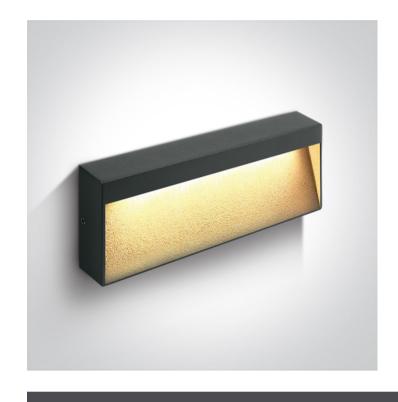

# **Product Datasheet**

14 Wall & Ceiling LED>Square Indoor/Outdoor Wall Dark Lights Die cast

67359B/AN/W

6W LED wall light, IP54, ideal for both indoor and outdoor installation.

Supplied with non-dimmable LED driver.

#### **Physical Specification**

| Item Group        | 14 Wall & Ceiling LED                           |
|-------------------|-------------------------------------------------|
| Family            | Square Indoor/Outdoor Wall Dark Lights Die cast |
| Order Code        | 67359B/AN/W                                     |
| Colour            | Anthracite                                      |
| Material          | Die Cast                                        |
| Diffuser Material | Glass                                           |
| Shape             | Rectangular                                     |
| Length            | 200mm                                           |
| Width             | 800mm                                           |
| Height            | 32mm                                            |
| Surface Wall      | Yes                                             |
| Indoor            | Yes                                             |