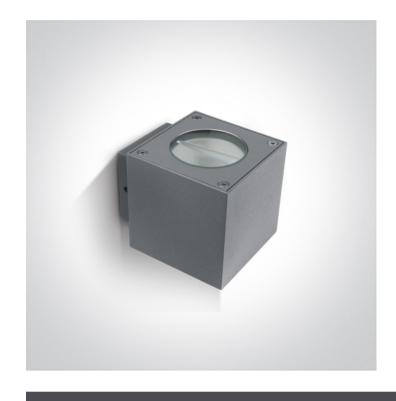

# **Product Datasheet**

14 Wall & Ceiling LED>Indoor/Outdoor Wall Lines Die cast

67354/G/W

2x3W LED wall light, IP54, ideal for both indoor and outdoor installation.

Supplied with non-dimmable LED driver.

#### Gallery

## Physical Specification

| Item Group | 14 Wall & Ceiling LED              |
|------------|------------------------------------|
| Family     | Indoor/Outdoor Wall Lines Die cast |
| Order Code | 67354/G/W                          |
| Colour     | Grey                               |
| Material   | Die Cast                           |
| Shape      | Rectangular                        |
| Length     | 90mm                               |