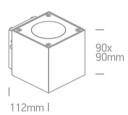

Complies with standard EN60598-1 and any other specific standards.

Downloads

Dimensions

## Physical Specification

| Item Group | 14 Wall & Ceiling LED              |
|------------|------------------------------------|
| Family     | Indoor/Outdoor Wall Lines Die cast |
| Order Code | 67354/G/W                          |
| Colour     | Grey                               |
| Material   | Die Cast                           |
| Shape      | Rectangular                        |
| Length     | 90mm                               |

| Width                     | 112mm            |
|---------------------------|------------------|
| Height                    | 90mm             |
| Surface Wall              | Yes              |
| Indoor                    | Yes              |
| Outdoor                   | Yes              |
|                           |                  |
| lectrical Characteristics |                  |
|                           |                  |
| Gear                      | Built In         |
|                           |                  |
| Fitting + Driver          |                  |
| Input Voltage             | 100-240V         |
| 50 Hz                     | Yes              |
| 60 Hz                     | Yes              |
| Safety Class              |                  |
| Power(Watts)              | 2x3W             |
| IP Rating                 | IP54             |
| Light Source              | LED built in     |
| Dimmable                  | No               |
| F Mark                    | F                |
|                           |                  |
| Fitting                   |                  |
| Input Type                | Constant Current |
| Input Current             | 700mA            |
| Voltage                   | 8V               |
| Power(Watts)              | 5,6W             |
| IP Rating                 | IP54             |
| Light Source              | LED built in     |
| LED Brand                 | Cree             |
|                           |                  |
| Gear                      |                  |
| Gear Type                 | Led Driver       |