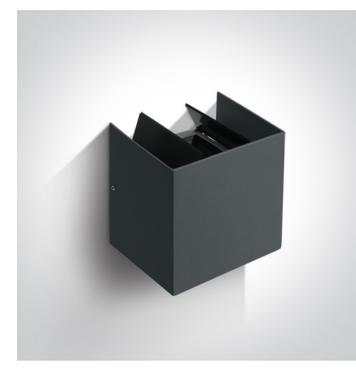

#### 14 Wall & Ceiling LED>Indoor/Outdoor Adjustable Beams

2x3W LED wall light with adjustable beam, ideal for both indoor and outdoor installation.

Complete with 700mA driver.

Complies with standard EN60598-1 and any other specific standards.

#### **Physical Specification**

| Item Group | 14 Wall & Ceiling LED           |
|------------|---------------------------------|
| Family     | Indoor/Outdoor Adjustable Beams |
| Order Code | 67340A/AN/W                     |
| Colour     | Anthracite                      |
| Material   | Die Cast                        |
| Shape      | Rectangular                     |
| Length     | 140mm                           |