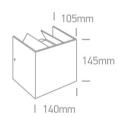

#### Dimensions

#### **Physical Specification**

| Item Group | 14 Wall & Ceiling LED           |
|------------|---------------------------------|
| Family     | Indoor/Outdoor Adjustable Beams |
| Order Code | 67340A/AN/W                     |
| Colour     | Anthracite                      |
| Material   | Die Cast                        |
| Shape      | Rectangular                     |
| Length     | 140mm                           |

| Width        | 105mm |
|--------------|-------|
| Height       | 145mm |
| Surface Wall | Yes   |
| Indoor       | Yes   |
| Outdoor      | Yes   |