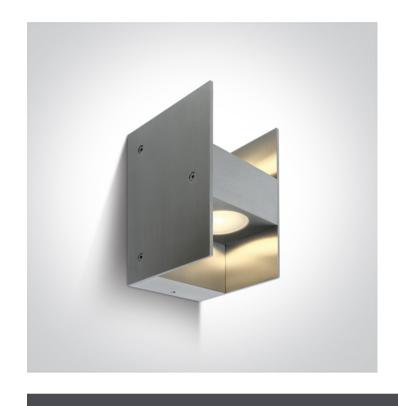

## **Product Datasheet**

14 Wall & Ceiling LED>Indoor/Outdoor Light Points Natural aluminium

67336/AL/W

2x1W LED wall light, IP54, ideal for both indoor and outdoor installation.

Supplied with non-dimmable LED driver.

#### **Physical Specification**

| Item Group   | 14 Wall & Ceiling LED                         |
|--------------|-----------------------------------------------|
| Family       | Indoor/Outdoor Light Points Natural aluminium |
| Order Code   | 67336/AL/W                                    |
| Colour       | Aluminium                                     |
| Material     | Natural Aluminium                             |
| Shape        | Rectangular                                   |
| Length       | 80mm                                          |
| Width        | 79mm                                          |
| Height       | 130mm                                         |
| Surface Wall | Yes                                           |
| Indoor       | Yes                                           |
| Outdoor      | Yes                                           |