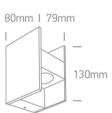

#### **Physical Specification**

| Item Group   | 14 Wall & Ceiling LED                         |
|--------------|-----------------------------------------------|
| Family       | Indoor/Outdoor Light Points Natural aluminium |
| Order Code   | 67336/AL/W                                    |
| Colour       | Aluminium                                     |
| Material     | Natural Aluminium                             |
| Shape        | Rectangular                                   |
| Length       | 80mm                                          |
| Width        | 79mm                                          |
| Height       | 130mm                                         |
| Surface Wall | Yes                                           |
| Indoor       | Yes                                           |
| Outdoor      | Yes                                           |