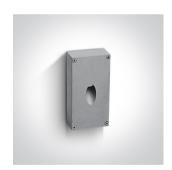

# **Product Datasheet**

www.1-light.eu

14 Wall & Ceiling LED>Outdoor Surface Square Points Die cast

67242/G/D



3W LED wall and ceiling light, IP54, ideal for both indoor and outdoor installation.

Supplied with non-dimmable LED driver.

Complies with standard EN60598-1 and any other specific standards.



Downloads







Dimensions



### Gallery



#### **Physical Specification**

| 14 Wall & Ceiling LED                  |
|----------------------------------------|
| Outdoor Surface Square Points Die cast |
| 67242/G/D                              |
| Grey                                   |
| Die Cast                               |
| Rectangular                            |
| 134mm                                  |
|                                        |

| Width                      | 70mm             |
|----------------------------|------------------|
| Height                     | 39mm             |
| Surface Wall               | Yes              |
| Indoor                     | Yes              |
| Outdoor                    | Yes              |
| Adjustable                 | No               |
|