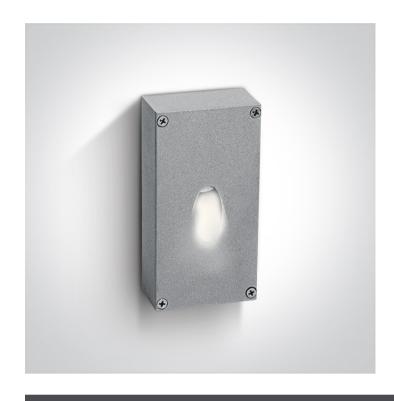

# **Product Datasheet**

www.1-light.eu

14 Wall & Ceiling LED>Outdoor Surface Square Points Die cast

67242/G/D

3W LED wall and ceiling light, IP54, ideal for both indoor and outdoor installation.

Supplied with non-dimmable LED driver.

#### **Physical Specification**

| 14 Wall & Ceiling LED                  |
|----------------------------------------|
| Outdoor Surface Square Points Die cast |
| 67242/G/D                              |
| Grey                                   |
| Die Cast                               |
| Rectangular                            |
| 134mm                                  |
|                                        |