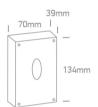

#### **Physical Specification**

| 14 Wall & Ceiling LED                  |
|----------------------------------------|
| Outdoor Surface Square Points Die cast |
| 67242/G/D                              |
| Grey                                   |
| Die Cast                               |
| Rectangular                            |
| 134mm                                  |
|                                        |

| Width                      | 70mm             |
|----------------------------|------------------|
| Height                     | 39mm             |
| Surface Wall               | Yes              |
| Indoor                     | Yes              |
| Outdoor                    | Yes              |
| Adjustable                 | No               |
|                            |                  |
| Electrical Characteristics |                  |
|                            | D. 78.1.         |
| Gear                       | Built In         |
| Fitting + Driver           |                  |
|                            |                  |
| Input Voltage              | 100-240V         |
| 50 Hz                      | Yes              |
| 60 Hz                      | Yes              |
| Safety Class               |                  |
| Power(Watts)               | 3W               |
| IP Rating                  | IP54             |
| Light Source               | LED built in     |
| Dimmable                   | No               |
| F Mark                     | F                |
|                            |                  |
| Fitting                    |                  |
| Input Type                 | Constant Current |
| Power(Watts)               | 3W               |
| IP Rating                  | IP54             |
| Light Source               | LED built in     |
|                            |                  |
| Gear                       |                  |
| Gear Type                  | Led Driver       |
| Input Voltage              | 100-240V         |
| 50 Hz                      | Yes              |
|                            |                  |