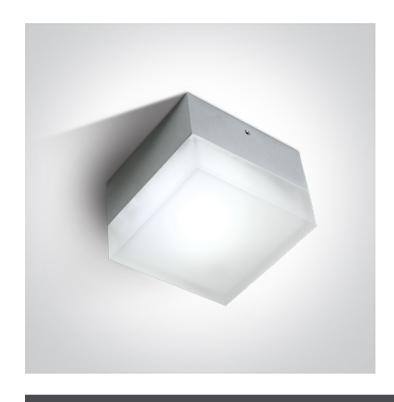

#### Gallery

67-222/4/AUn/Dor type unknown

#### Physical Specification

| Item Group      | 14 Wall & Ceiling LED       |
|-----------------|-----------------------------|
| Family          | Indoor/Outdoor Light Points |
| Order Code      | 67222A/AL/D                 |
| Colour          | Aluminium                   |
| Material        | Natural Aluminium           |
| Shape           | Rectangular                 |
| Length          | 80mm                        |
| Width           | 80mm                        |
| Height          | 58mm                        |
| Surface Ceiling | Yes                         |