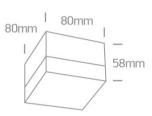

#### Physical Specification

| Item Group      | 14 Wall & Ceiling LED       |
|-----------------|-----------------------------|
| Family          | Indoor/Outdoor Light Points |
| Order Code      | 67222A/AL/D                 |
| Colour          | Aluminium                   |
| Material        | Natural Aluminium           |
| Shape           | Rectangular                 |
| Length          | 80mm                        |
| Width           | 80mm                        |
| Height          | 58mm                        |
| Surface Ceiling | Yes                         |