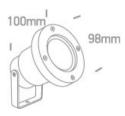

### Dimensions

| Height                     | 100mm            |
|----------------------------|------------------|
| Diameter                   | 98mm             |
| Surface Ceiling            | Yes              |
| Surface Wall               | Yes              |
| Surface Floor/Ground       | Yes              |
| Outdoor                    | Yes              |
| Adjustable                 | 1 Direction      |
| IK Rating                  | 6                |
|                            |                  |
| Electrical Characteristics |                  |
|                            |                  |
| Gear                       | No               |
|                            |                  |
| Fitting + Driver           |                  |
| Input Voltage              | 100-240V         |
| 50 Hz                      | Yes              |
| 60 Hz                      | Yes              |
| Safety Class               |                  |
| Power(Watts)               | 6W               |
| IP Rating                  | IP65             |
| Light Source               | Replaceable lamp |
| Number of Lamps            | 1                |
| Dimmable                   | No               |
| Cable Length               | 200cm            |
| F Mark                     | F                |
|                            |                  |
| Illumination Data          |                  |
|                            |                  |
| Illumination Diagram       |                  |
|                            |                  |
| Packing Info               |                  |
| Pcs/Carton                 | 20               |
|                            |                  |