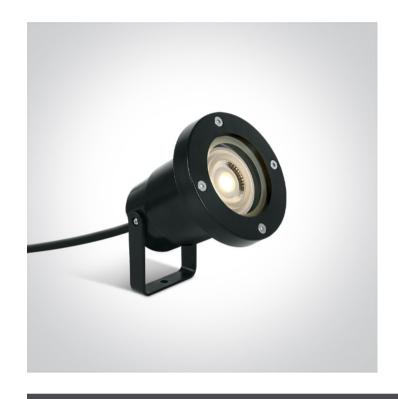

# **Product Datasheet**

www.1-light.eu

20 Garden & Underwater>GU10 Garden Spots

67202G/B

Garden spot, MR16, GU10, IP65, supplied with spike, for garden illumination.

Complies with standard EN60598-1 and any other specific standards.

## **Physical Specification**

| 20 Garden & Underwater |
|------------------------|
| GU10 Garden Spots      |
| 67202G/B               |
| Black                  |
| ABS                    |
| PC                     |
| Circular               |
|                        |