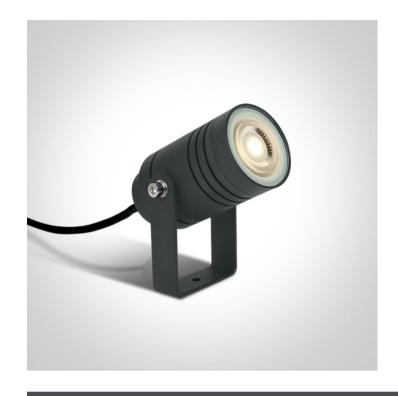

# 67198G/AN

35W garden spot, MR16, GU10, IP65, supplied with spike, for garden illumination.

Complies with standard EN60598-1 and any other specific standards.

#### **Physical Specification**

| Item Group | 20 Garden & Underwater |
|------------|------------------------|
| Family     | GU10 Garden Spots      |
| Order Code | 67198G/AN              |
| Colour     | Anthracite             |
| Material   | Aluminium              |
| Shape      | Circular               |
| Height     | 112mm                  |
|            |                        |

| Diameter                   | 132mm            |
|----------------------------|------------------|
| Surface Ceiling            | Yes              |
| Surface Wall               | Yes              |
| Surface Floor/Ground       | Yes              |
| Outdoor                    | Yes              |
| Adjustable                 | 1 Direction      |
|                            |                  |
| Electrical Characteristics |                  |
| Coor                       | No               |
| Gear                       | No               |
| Fitting + Driver           |                  |
| Input Voltage              | 220-240V         |
| 50 Hz                      | Yes              |
| 60 Hz                      | Yes              |
| Safety Class               |                  |
| Power(Watts)               | 35W              |
| IP Rating                  | IP65             |
| Light Source               | Replaceable lamp |
| Number of Lamps            | 1                |
| Dimmable                   | No               |
| Cable Length               | 150cm            |
| F Mark                     | F                |
|                            |                  |
| Ilumination Data           |                  |
|                            |                  |
| Illumination Diagram       |                  |
|                            |                  |
| Packing Info               |                  |
| Pcs/Carton                 | 12               |
| Barcode                    | 5291889041399    |
| HS Code                    | 9405409900       |
|                            |                  |