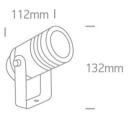

#### **Physical Specification**

| Item Group | 20 Garden & Underwater |
|------------|------------------------|
| Family     | GU10 Garden Spots      |
| Order Code | 67198G/AN              |
| Colour     | Anthracite             |
| Material   | Aluminium              |
| Shape      | Circular               |
| Height     | 112mm                  |
|            |                        |

| Diameter                   | 132mm            |
|----------------------------|------------------|
| Surface Ceiling            | Yes              |
| Surface Wall               | Yes              |
| Surface Floor/Ground       | Yes              |
| Outdoor                    | Yes              |
| Adjustable                 | 1 Direction      |
|                            |                  |
| Electrical Characteristics |                  |
| Coor                       | No               |
| Gear                       | No               |
| Fitting + Driver           |                  |
| Input Voltage              | 220-240V         |
| 50 Hz                      | Yes              |
| 60 Hz                      | Yes              |
| Safety Class               |                  |
| Power(Watts)               | 35W              |
| IP Rating                  | IP65             |
| Light Source               | Replaceable lamp |
| Number of Lamps            | 1                |
| Dimmable                   | No               |
| Cable Length               | 150cm            |
| F Mark                     | F                |
|                            |                  |
| Ilumination Data           |                  |
|                            |                  |
| Illumination Diagram       |                  |
|                            |                  |
| Packing Info               |                  |
| Pcs/Carton                 | 12               |
| Barcode                    | 5291889041399    |
| HS Code                    | 9405409900       |
|                            |                  |