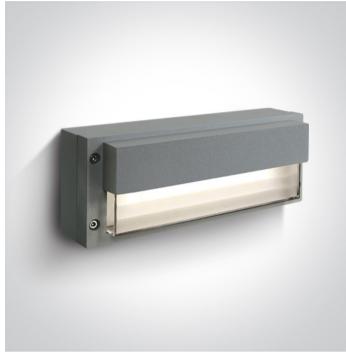

### 67176/G/W

3W LED wall light, IP54, ideal for both indoor and outdoor installation.

Supplied with non-dimmable LED driver.

Complies with standard EN60598-1 and any other specific standards.

| Downloads | Dimensions                 |
|-----------|----------------------------|
| °O CE     | 90mm<br>220mm<br>0<br>50mm |

#### **Physical Specification**

| Item Group | 14 Wall & Ceiling LED        |
|------------|------------------------------|
| Family     | Outdoor Wall Lights Die cast |
| Order Code | 67176/G/W                    |
| Colour     | Grey                         |
| Material   | Die Cast                     |
| Shape      | Rectangular                  |
| Length     | 220mm                        |

| Width        | 50mm |
|--------------|------|
| Height       | 90mm |
| Surface Wall | Yes  |
| Indoor       | Yes  |
| Outdoor      | Yes  |

| Gear             | Built In         |
|------------------|------------------|
|                  |                  |
| Fitting + Driver |                  |
| Input Voltage    | 220-240V         |
| 50 Hz            | Yes              |
| 60 Hz            | Yes              |
| Safety Class     |                  |
| Power(Watts)     | 3W               |
| IP Rating        | IP54             |
| Light Source     | LED built in     |
| Dimmable         | No               |
| F Mark           | F                |
|                  |                  |
| Fitting          |                  |
| Input Type       | Constant Current |
| Power(Watts)     | 3W               |
| IP Rating        | IP54             |
| Light Source     | LED built in     |
|                  |                  |
| Gear             |                  |
| Gear Type        | Led Driver       |
| Input Voltage    | 220-240V         |
| 50 Hz            | Yes              |