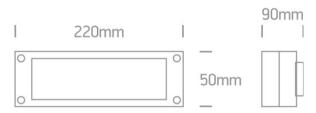

#### **Physical Specification**

| Item Group   | 14 Wall & Ceiling LED        |
|--------------|------------------------------|
| Family       | Outdoor Wall Lights Die cast |
| Order Code   | 67174/G/D                    |
| Colour       | Grey                         |
| Material     | Die Cast                     |
| Shape        | Rectangular                  |
| Length       | 220mm                        |
| Width        | 50mm                         |
| Height       | 90mm                         |
| Surface Wall | Yes                          |
| Indoor       | Yes                          |
| Outdoor      | Yes                          |