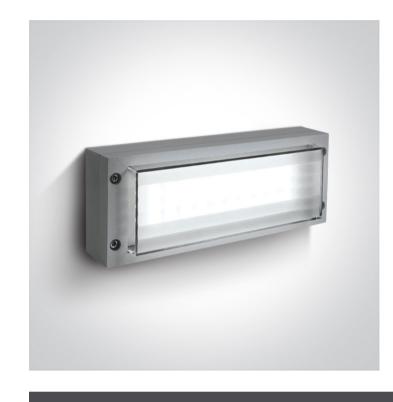

## **Product Datasheet**

14 Wall & Ceiling LED>Outdoor Wall Lights Die cast

67174/G/D

3W LED wall light, IP54, ideal for both indoor and outdoor installation.

Supplied with non-dimmable LED driver.

Complies with standard EN60598-1 and any other specific standards.

#### **Physical Specification**

| Item Group   | 14 Wall & Ceiling LED        |
|--------------|------------------------------|
| Family       | Outdoor Wall Lights Die cast |
| Order Code   | 67174/G/D                    |
| Colour       | Grey                         |
| Material     | Die Cast                     |
| Shape        | Rectangular                  |
| Length       | 220mm                        |
| Width        | 50mm                         |
| Height       | 90mm                         |
| Surface Wall | Yes                          |
| Indoor       | Yes                          |
| Outdoor      | Yes                          |