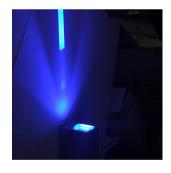

# Illumination Data Blue Illumination Diagram F

| Packing Info |               |
|--------------|---------------|
| Pcs/Carton   | 40            |
|              |               |
| Barcode      | 5291889024408 |
| HS Code      | 9405409900    |