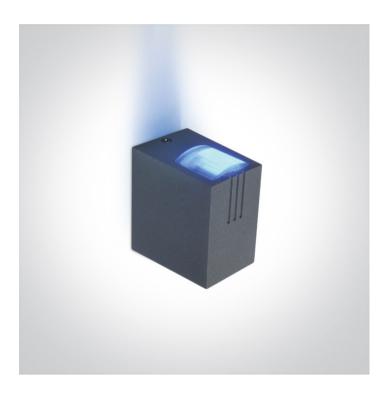

#### 14 Wall & Ceiling LED>Indoor/Outdoor Wall Lines Die cast

3W LED wall light, IP54, ideal for both indoor and outdoor installation.

Supplied with non-dimmable LED driver.

Complies with standard EN60598-1 and any other specific standards.

#### Family

Indoor/Outdoor Wall Lines Die cast

| Order Code | 67170/G/BL  |
|------------|-------------|
| Colour     | Anthracite  |
| Material   | Die Cast    |
| Shape      | Rectangular |
| Length     | 75mm        |