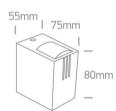

#### Dimensions

#### Family

Indoor/Outdoor Wall Lines Die cast

| Order Code | 67170/G/BL  |
|------------|-------------|
| Colour     | Anthracite  |
| Material   | Die Cast    |
| Shape      | Rectangular |
| Length     | 75mm        |

| Width        | 55mm |
|--------------|------|
| Height       | 80mm |
| Surface Wall | Yes  |
| Indoor       | Yes  |
| Outdoor      | Yes  |