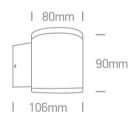

## Dimensions

## **Physical Specification**

| Item Group   | 14 Wall & Ceiling LED  |
|--------------|------------------------|
| Family       | Outdoor Wall Cylinders |
| Order Code   | 67138E/G/W             |
| Colour       | Grey                   |
| Material     | Die Cast               |
| Shape        | Circular               |
| Height       | 90mm                   |
| Diameter     | 80mm                   |
| Surface Wall | Yes                    |
| Indoor       | Yes                    |
| Outdoor      | Yes                    |