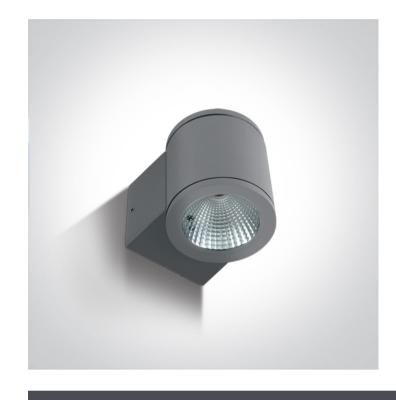

## **Product Datasheet**

14 Wall & Ceiling LED>Outdoor Wall Cylinders

67138E/G/W

6W Outdoor Wall Cylinder, IP54.

Complete with driver.

Complies with standard EN60598-1 and any other specific standards.

Downloads

## **Physical Specification**

| Item Group   | 14 Wall & Ceiling LED  |
|--------------|------------------------|
| Family       | Outdoor Wall Cylinders |
| Order Code   | 67138E/G/W             |
| Colour       | Grey                   |
| Material     | Die Cast               |
| Shape        | Circular               |
| Height       | 90mm                   |
| Diameter     | 80mm                   |
| Surface Wall | Yes                    |
| Indoor       | Yes                    |
| Outdoor      | Yes                    |