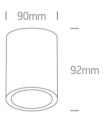

Downloads

Dimensions

#### **Physical Specification**

| Item Group      | 14 Wall & Ceiling LED              |
|-----------------|------------------------------------|
| Family          | Outdoor Ceiling Cylinders Die cast |
| Order Code      | 67138C/G/D                         |
| Colour          | Grey                               |
| Material        | Die Cast                           |
| Shape           | Circular                           |
| Height          | 92mm                               |
| Diameter        | 90mm                               |
| Surface Ceiling | Yes                                |
| Indoor          | Yes                                |
| Outdoor         | Yes                                |