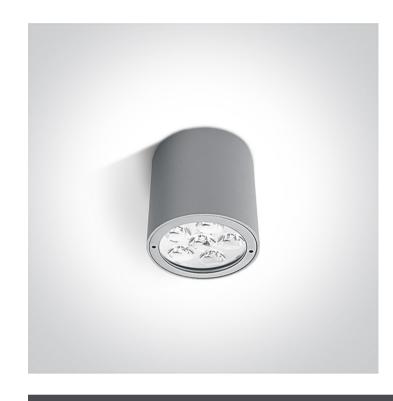

# **Product Datasheet**

14 Wall & Ceiling LED>Outdoor Ceiling Cylinders Die cast

67138C/G/D

6x1W Outdoor Ceiling Cylinder, IP54.

Complete with driver.

Complies with standard EN60598-1 and any other specific standards.

#### **Physical Specification**

| Item Group      | 14 Wall & Ceiling LED              |
|-----------------|------------------------------------|
| Family          | Outdoor Ceiling Cylinders Die cast |
| Order Code      | 67138C/G/D                         |
| Colour          | Grey                               |
| Material        | Die Cast                           |
| Shape           | Circular                           |
| Height          | 92mm                               |
| Diameter        | 90mm                               |
| Surface Ceiling | Yes                                |
| Indoor          | Yes                                |
| Outdoor         | Yes                                |