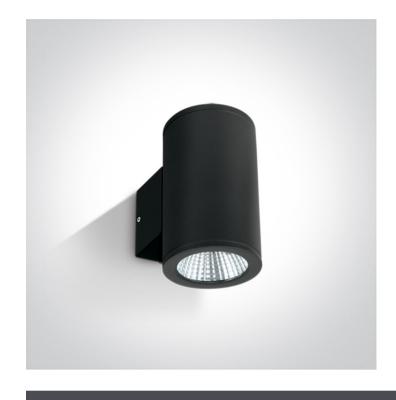

## **Product Datasheet**

14 Wall & Ceiling LED>Outdoor Wall Cylinders Up & down beam

67138/B/W

2x6W Outdoor Wall Cylinder, IP54.

Complete with driver.

Complies with standard EN60598-1 and any other specific standards.

## **Physical Specification**

| Item Group   | 14 Wall & Ceiling LED                 |
|--------------|---------------------------------------|
| Family       | Outdoor Wall Cylinders Up & down beam |
| Order Code   | 67138/B/W                             |
| Colour       | Black                                 |
| Material     | Die Cast                              |
| Shape        | Circular                              |
| Height       | 138mm                                 |
| Diameter     | 80mm                                  |
| Surface Wall | Yes                                   |
| Indoor       | Yes                                   |
| Outdoor      | Yes                                   |