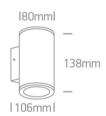

## **Physical Specification**

| Item Group   | 14 Wall & Ceiling LED                 |
|--------------|---------------------------------------|
| Family       | Outdoor Wall Cylinders Up & down beam |
| Order Code   | 67138/B/W                             |
| Colour       | Black                                 |
| Material     | Die Cast                              |
| Shape        | Circular                              |
| Height       | 138mm                                 |
| Diameter     | 80mm                                  |
| Surface Wall | Yes                                   |
| Indoor       | Yes                                   |
| Outdoor      | Yes                                   |