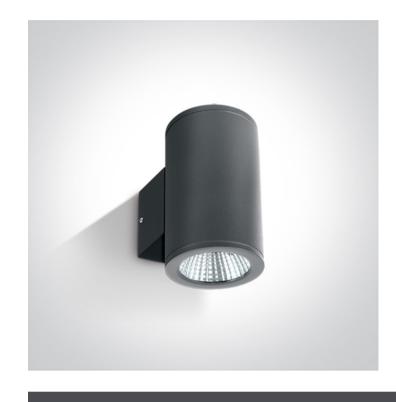

## **Product Datasheet**

14 Wall & Ceiling LED>Outdoor Wall Cylinders Up & down beam

67138/AN/W

2x6W Outdoor Wall Cylinder, IP54.

Complete with driver.

Complies with standard EN60598-1 and any other specific standards.

## **Physical Specification**

| Item Group   | 14 Wall & Ceiling LED                 |
|--------------|---------------------------------------|
| Family       | Outdoor Wall Cylinders Up & down beam |
| Order Code   | 67138/AN/W                            |
| Colour       | Anthracite                            |
| Material     | Die Cast                              |
| Shape        | Circular                              |
| Height       | 138mm                                 |
| Diameter     | 80mm                                  |
| Surface Wall | Yes                                   |
| Indoor       | Yes                                   |
| Outdoor      | Yes                                   |