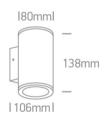

## **Physical Specification**

| Item Group   | 14 Wall & Ceiling LED                 |
|--------------|---------------------------------------|
| Family       | Outdoor Wall Cylinders Up & down beam |
| Order Code   | 67138/AN/W                            |
| Colour       | Anthracite                            |
| Material     | Die Cast                              |
| Shape        | Circular                              |
| Height       | 138mm                                 |
| Diameter     | 80mm                                  |
| Surface Wall | Yes                                   |
| Indoor       | Yes                                   |
| Outdoor      | Yes                                   |