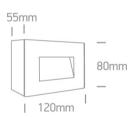

Dimensions

#### **Physical Specification**

| Item Group   | 14 Wall & Ceiling LED      |
|--------------|----------------------------|
| Family       | The Glass Face Wall Lights |
| Order Code   | 67076/B/W                  |
| Colour       | Black                      |
| Material     | Glass                      |
| Shape        | Rectangular                |
| Length       | 120mm                      |
| Width        | 80mm                       |
| Height       | 55mm                       |
| Surface Wall | Yes                        |
| Indoor       | Yes                        |
| Outdoor      | Yes                        |