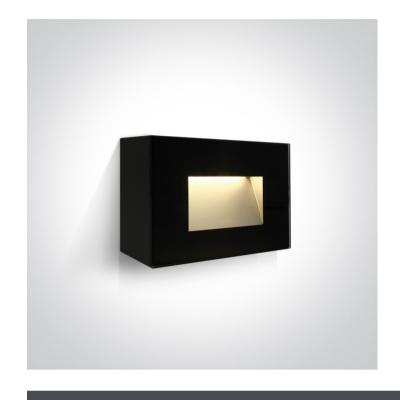

## **Product Datasheet**

14 Wall & Ceiling LED>The Glass Face Wall Lights

67076/B/W

4W Glass SMD LED surface wall light, IP65.

AC LED

Complies with standard EN60598-1 and any other specific standards.

Downloads

#### **Physical Specification**

| Item Group   | 14 Wall & Ceiling LED      |
|--------------|----------------------------|
| Family       | The Glass Face Wall Lights |
| Order Code   | 67076/B/W                  |
| Colour       | Black                      |
| Material     | Glass                      |
| Shape        | Rectangular                |
| Length       | 120mm                      |
| Width        | 80mm                       |
| Height       | 55mm                       |
| Surface Wall | Yes                        |
| Indoor       | Yes                        |
| Outdoor      | Yes                        |